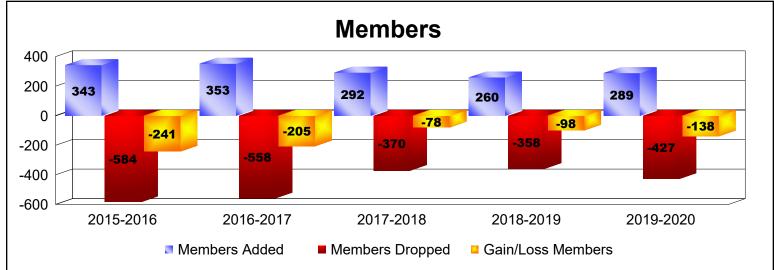

District 333 C

As of June 2020 Cumulative

| Year      | New<br>Clubs | Dropped<br>Clubs | Gain/<br>Loss<br>Clubs | New<br>Members | Charter<br>Members | Reinstate<br>Members | Transfer<br>Members | Total<br>Member<br>Added | Total<br>Members<br>Dropped | Gain/<br>Loss<br>Members |
|-----------|--------------|------------------|------------------------|----------------|--------------------|----------------------|---------------------|--------------------------|-----------------------------|--------------------------|
| 2015-2016 | 0            | 0                | 0                      | 327            | 0                  | 11                   | 5                   | 343                      | -584                        | -241                     |
| 2016-2017 | 1            | -1               | 0                      | 309            | 25                 | 12                   | 7                   | 353                      | -558                        | -205                     |
| 2017-2018 | 1            | -3               | -2                     | 255            | 28                 | 5                    | 4                   | 292                      | -370                        | -78                      |
| 2018-2019 | 1            | -4               | -3                     | 214            | 25                 | 6                    | 15                  | 260                      | -358                        | -98                      |
| 2019-2020 | 0            | -8               | -8                     | 233            | 6                  | 11                   | 39                  | 289                      | -427                        | -138                     |
| Average   | 1            | -3               | -3                     | 268            | 17                 | 9                    | 14                  | 307                      | -459                        | -152                     |