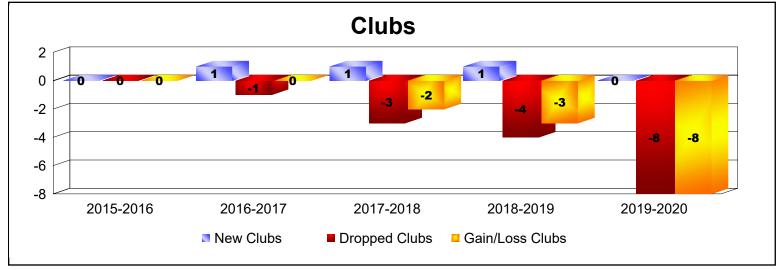

District 333 C

As of June 2020 Cumulative

| Year      | New<br>Clubs | Dropped<br>Clubs | Gain/<br>Loss<br>Clubs | New<br>Members | Charter<br>Members | Reinstate<br>Members | Transfer<br>Members | Total<br>Member<br>Added | Total<br>Members<br>Dropped | Gain/<br>Loss<br>Members |
|-----------|--------------|------------------|------------------------|----------------|--------------------|----------------------|---------------------|--------------------------|-----------------------------|--------------------------|
| 2015-2016 | 0            | 0                | 0                      | 327            | 0                  | 11                   | 5                   | 343                      | -584                        | -241                     |
| 2016-2017 | 1            | -1               | 0                      | 309            | 25                 | 12                   | 7                   | 353                      | -558                        | -205                     |
| 2017-2018 | 1            | -3               | -2                     | 255            | 28                 | 5                    | 4                   | 292                      | -370                        | -78                      |
| 2018-2019 | 1            | -4               | -3                     | 214            | 25                 | 6                    | 15                  | 260                      | -358                        | -98                      |
| 2019-2020 | 0            | -8               | -8                     | 233            | 6                  | 11                   | 39                  | 289                      | -427                        | -138                     |
| Average   | 1            | -3               | -3                     | 268            | 17                 | 9                    | 14                  | 307                      | -459                        | -152                     |